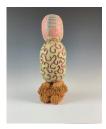

Monk, 2019 Cone 04 white earthenware with slips and textured glazes 7.5"w x 21.5"h x 8"d \$3000

Samurai, 2019 Cone 04 white earthenware with slips and textured glazes 13.5"w x 17.5"h x 7.5"d SOLD

Prices are current and subject to change