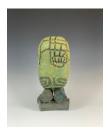

Monk, 2019 Cone 04 white earthenware with slips and textured glazes 7.5"w x 21.5"h x 8"d \$3000

Samurai, 2019 Cone 04 white earthenware with slips and textured glazes 13.5"w x 17.5"h x 7.5"d SOLD

Prices are current and subject to change