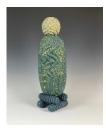

Monk, 2019 Cone 04 white earthenware with slips and textured glazes 7.5"w x 21.5"h x 8"d \$3000

Samurai, 2019 Cone 04 white earthenware with slips and textured glazes 13.5"w x 17.5"h x 7.5"d SOLD

Prices are current and subject to change