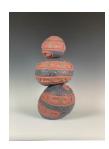

California Fields, 2020 Cone 04 white earthenware with slips and textured glazes 24"h x 14" x 10" \$3100

Mapping & Tracing, 2020 Cone 04 white earthenware with slips and textured glazes 18"h x 8"x 9" \$3100